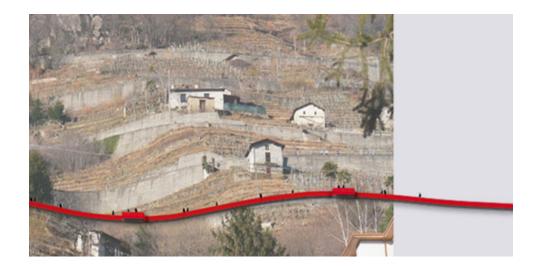

## Chiavenna Masterplan

Chiavenna Municipal Administration Chivenna - Sondrio - 2008

The assets of a city are represented not only by its historical characteristics, but also by its social background and cultural identity. These are the principle resource for an area to rethink and imagine the future. With this understanding of the value, the hypothesis is that the main feature of Chiavenna will be it's centrality within a broad system of material and immaterial relations: Chiavenna has a central urban role and the services for the nearby communities of Mese, Prata and Piuro; on the territorial scale Chiavenna is the focus point for Valchiavenna, and on the global scale Chiavenna is at a crossing place of new commercial fluxes, fluxes related to leisure, tourism and culture The idea was to create new reception conditions; the projected actions are directed towards the adaptation of different spaces within the city to become attractive and welcoming.

In particular the project expects: the transformation of the mountain's slopes into a large park; the adaptation of the access road further back to enhance the relations with the historical city centre; to construct new spaces and relations with the river that crossed the centre, and to link it to external resources and neighborhoods; to reunite the eastern side and to create the enhancement of the "crotti" and create an ecological corridor from north to south, to regenerate the peripheral areas through new relationships with the stream Liro and reorganize the collective public spaces.