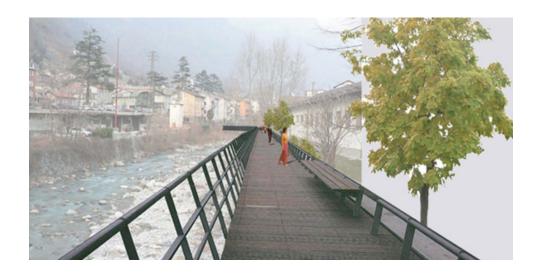

In particular the project expects: the transformation of the mountain's slopes into a large park; the adaptation of the access road further back to enhance the relations with the historical city centre; to construct new spaces and relations with the river that crossed the centre, and to link it to external resources and neighborhoods; to reunite the eastern side and to create the enhancement of the "crotti" and create an ecological corridor from north to south, to regenerate the peripheral areas through new relationships with the stream Liro and reorganize the collective public spaces.