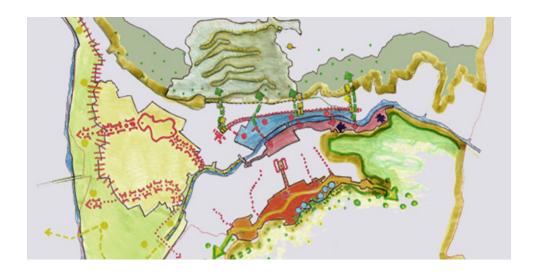

## Chiavenna Masterplan

Chiavenna Municipal Administration Chivenna - Sondrio - 2008

The assets of a city are represented not only by its historical characteristics, but also by its social background and cultural identity. These are the principle resource for an area to rethink and imagine the future. With this understanding of the value, the hypothesis is that the main feature of Chiavenna will be it's centrality within a broad system of material and immaterial relations: Chiavenna has a central urban role and the services for the nearby communities of Mese, Prata and Piuro; on the territorial scale Chiavenna is the focus point for Valchiavenna, and on the global scale Chiavenna is at a crossing place of new commercial fluxes, fluxes related to leisure, tourism and culture The idea was to create new reception conditions; the projected actions are directed towards the adaptation of different spaces within the city to become attractive and welcoming.

In particular the project expects: the transformation of the mountain's slopes into a large park; the adaptation of the access road further back to enhance the relations with the historical city centre; to construct new spaces and relations with the river that crossed the centre, and to link it to external resources and neighborhoods; to reunite the eastern side and to create the enhancement of the "crotti" and create an ecological corridor from north to south, to regenerate the peripheral areas through new relationships with the stream Liro and reorganize the collective public spaces.

The ideas of the plan are therefore directed towards the enhancement of cultural heritage as a resource to enhance the capacity for innovation and tourism.