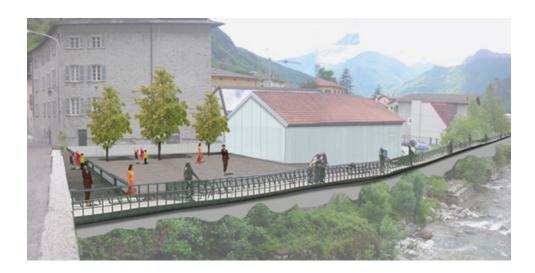

In particular the project expects: the transformation of the mountain's slopes into a large park; the adaptation of the access road further back to enhance the relations with the historical city centre; to construct new spaces and relations with the river that crossed the centre, and to link it to external resources and neighborhoods; to reunite the eastern side and to create the enhancement of the "crotti" and create an ecological corridor from north to south, to regenerate the peripheral areas through new relationships with the stream Liro and reorganize the collective public spaces.