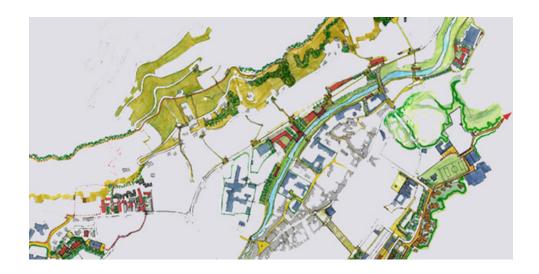

## Chiavenna Masterplan

Chiavenna Municipal Administration Chivenna - Sondrio - 2008

The assets of a city are represented not only by its historical characteristics, but also by its social background and cultural identity. These are the principle resource for an area to rethink and imagine the future. With this understanding of the value, the hypothesis is that the main feature of Chiavenna will be it's centrality within a broad system of material and immaterial relations: Chiavenna has a central urban role and the services for the nearby communities of Mese, Prata and Piuro; on the territorial scale Chiavenna is the focus point for Valchiavenna, and on the global scale Chiavenna is at a crossing place of new commercial fluxes, fluxes related to leisure, tourism and culture The idea was to create new reception conditions; the projected actions are directed towards the adaptation of different spaces within the city to become attractive and welcoming.

In particular the project expects: the transformation of the mountain's slopes into a large park; the adaptation of the access road further back to enhance the relations with the historical city centre; to construct new spaces and relations with the river that crossed the centre, and to link it to external resources and neighborhoods; to reunite the eastern side and to create the enhancement of the "crotti" and create an ecological corridor from north to south, to regenerate the peripheral areas through new relationships with the stream Liro and reorganize the collective public spaces.

The ideas of the plan are therefore directed towards the enhancement of cultural heritage as a resource to enhance the capacity for innovation and tourism.