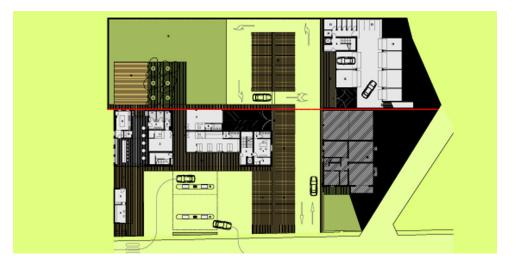

## Service station and new accomodation

Private committee Mason Vicentino - Vicenza - 2005

The project area is filled by a petrol station and old warehouses, is near to a new building area and it lookingout on a provincial road.

The plan suggest to setup the petrol station and to realize shops at the ground floor and residential or offices in other 3 floors.

The plan intends to keep the front built along the provincial road, to recognize an inside axis of connection with the new neighbour area, and to harmonize the new architectural buildings with the open space.

The choice of materials as the stone and a different kind of cement (treated, plastered or raw) for the basement highlights the connection to the ground.

The choice of transparent materials (such a glass, fillets of larch wood, twisted steel panels of corten, etc.) is a characteristic of the new buildings above the basement and defines a relationship between the volume of the buildings and the environmental context of the house beyond the main road and with the hills area around.

Comfort and protection of new housing from the road are guaranteed through a flexible system of sliding panels.

Sizing and positioning of the buildings, the design and the role of open spaces and covering elements, the materials choice has been defined to ensure the achievement of objectives prearranged. It makes possible in the same time the realization of the buildings in two different and independent phases.