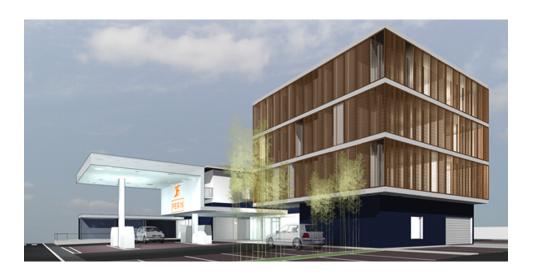

## Service station and new accomodation

Private committee Mason Vicentino - Vicenza - 2005

The project area is filled by a petrol station and old warehouses, is near to a new building area and it lookingout on a provincial road.

The plan suggest to setup the petrol station and to realize shops at the ground floor and residential or offices in other 3 floors.

The plan intends to keep the front built along the provincial road, to recognize an inside axis of connection with the new neighbour area, and to harmonize the new architectural buildings with the open space.

The choice of materials as the stone and a different kind of cement (treated, plastered or raw) for the basement highlights the connection to the ground.

The choice of transparent materials (such a glass, fillets of larch wood, twisted steel panels of corten, etc.) is a characteristic of the new buildings above the basement and defines a relationship between the volume of the buildings and the environmental context of the house beyond the main road and with the hills area around.

Comfort and protection of new housing from the road are guaranteed through a flexible system of sliding panels.

Sizing and positioning of the buildings, the design and the role of open spaces and covering elements, the materials choice has been defined to ensure the achievement of objectives prearranged. It makes possible in the same time the realization of the buildings in two different and independent phases.