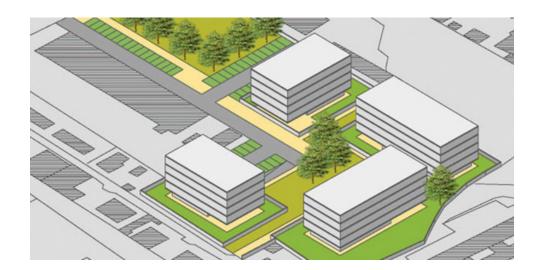

## Plan to regain private enterprise

Private committee Como - 2004

The proposed project to regenerate the site through the change both physically and functionally working together with the residential spaces and the public green areas as well as car parks, and small areas of neighbourhood. The setting of new residential buildings, requires that the building should be constructed with five storey's, with pleasing areas, integrated with the new residential complex and also to the public services that already function in the area. In this sense, the project means to verify the present state and any planned changes that are undergone in the neighboring areas, aiming to provide physical connections between the routes and areas just as can be found within the complex.

# Plan to regain private enterprise

Private committee Como - 2004