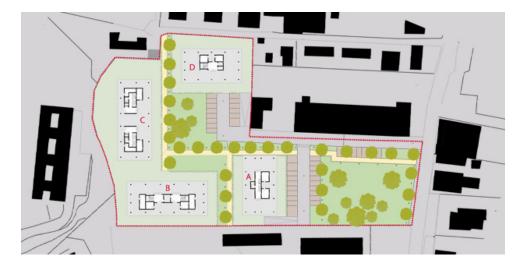

## Plan to regain private enterprise

Private committee Como - 2004

The proposed project to regenerate the site through the change both physically and functionally working together with the residential spaces and the public green areas as well as car parks, and small areas of neighbourhood. The setting of new residential buildings, requires that the building should be constructed with five storey's, with pleasing areas, integrated with the new residential complex and also to the public services that already function in the area. In this sense, the project means to verify the present state and any planned changes that are undergone in the neighboring areas, aiming to provide physical connections between the routes and areas just as can be found within the complex.