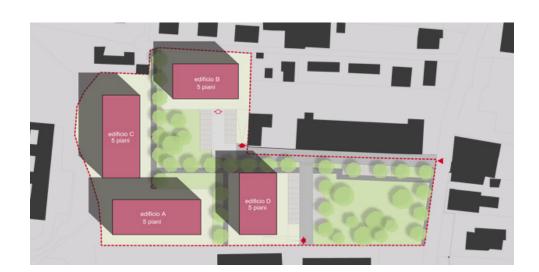

## Plan to regain private enterprise

Private committee Como - 2004

The proposed project to regenerate the site through the change both physically and functionally working together with the residential spaces and the public green areas as well as car parks, and small areas of neighbourhood. The setting of new residential buildings, requires that the building should be constructed with five storey's, with pleasing areas, integrated with the new residential complex and also to the public services that already function in the area. In this sense, the project means to verify the present state and any planned changes that are undergone in the neighboring areas, aiming to provide physical connections between the routes and areas just as can be found within the complex.