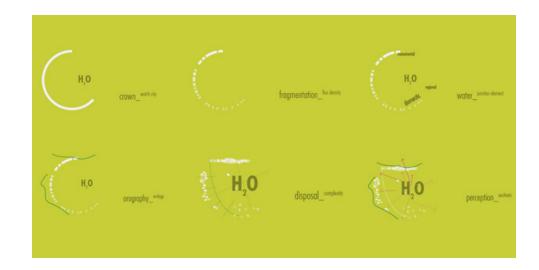

The morphological feature of the project can synthetically be described like a settlement plan open towards the east and in the middle, the city park. For its space and working characteristics the park carries out a role of overlook and hinge between the different elements of the PAT disposed around.