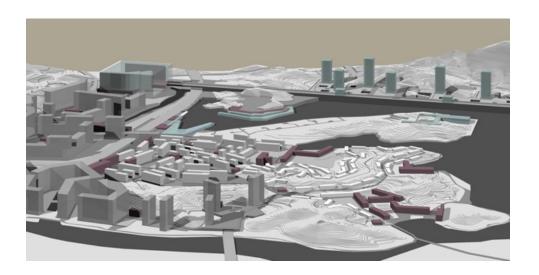

The morphological feature of the project can synthetically be described like a settlement plan open towards the east and in the middle, the city park. For its space and working characteristics the park carries out a role of overlook and hinge between the different elements of the PAT disposed around.