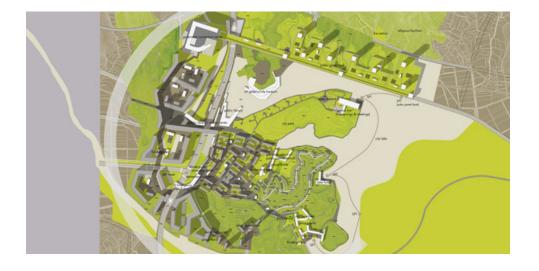

## **H2O - Master Plan Competition**

International Master Plan Competition fo Public Administration Town Seoul, Corea del Sud – 2007

The plan identify two areas of very meant for the settled functions: the part of the government buildings and the part of mixed city of mostly concentrated commercial, business and services destination. The distributive choices of the functions are selected by concentrating functions needed more mobility requirement along the ring road and allowing the public administration function connected with other parts of the MAC.

The morphological feature of the project can synthetically be described like a settlement plan open towards the east and in the middle, the city park. For its space and working characteristics the park carries out a role of overlook and hinge between the different elements of the PAT disposed around.