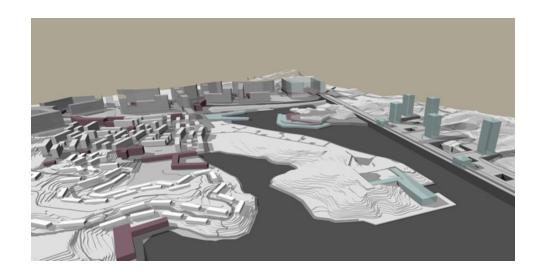

## **H2O - Master Plan Competition**

International Master Plan Competition fo Public Administration Town Seoul, Corea del Sud – 2007

The plan identify two areas of very meant for the settled functions: the part of the government buildings and the part of mixed city of mostly concentrated commercial, business and services destination. The distributive choices of the functions are selected by concentrating functions needed more mobility requirement along the ring road and allowing the public administration function connected with other parts of the MAC.

The morphological feature of the project can synthetically be described like a settlement plan open towards the east and in the middle, the city park. For its space and working characteristics the park carries out a role of overlook and hinge between the different elements of the PAT disposed around.