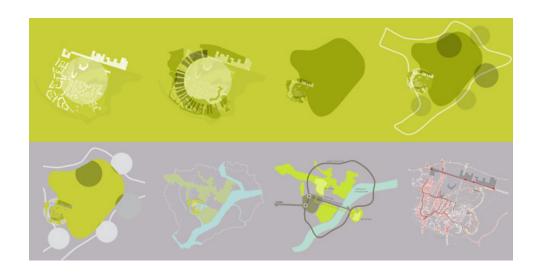

## **H2O - Master Plan Competition**

International Master Plan Competition fo Public Administration Town Seoul, Corea del Sud – 2007

The plan identify two areas of very meant for the settled functions: the part of the government buildings and the part of mixed city of mostly concentrated commercial, business and services destination. The distributive choices of the functions are selected by concentrating functions needed more mobility requirement along the ring road and allowing the public administration function connected with other parts of the MAC.

The morphological feature of the project can synthetically be described like a settlement plan open towards the east and in the middle, the city park. For its space and working characteristics the park carries out a role of overlook and hinge between the different elements of the PAT disposed around.