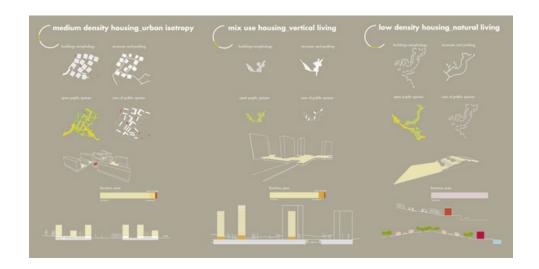

## **H2O - Master Plan Competition**

International Master Plan Competition fo Public Administration Town Seoul, Corea del Sud – 2007

The plan identify two areas of very meant for the settled functions: the part of the government buildings and the part of mixed city of mostly concentrated commercial, business and services destination. The distributive choices of the functions are selected by concentrating functions needed more mobility requirement along the ring road and allowing the public administration function connected with other parts of the MAC.

The morphological feature of the project can synthetically be described like a settlement plan open towards the east and in the middle, the city park. For its space and working characteristics the park carries out a role of overlook and hinge between the different elements of the PAT disposed around.