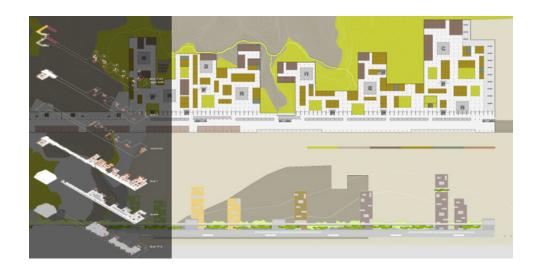

## **H2O - Master Plan Competition**

International Master Plan Competition fo Public Administration Town Seoul, Corea del Sud – 2007

The plan identify two areas of very meant for the settled functions: the part of the government buildings and the part of mixed city of mostly concentrated commercial, business and services destination. The distributive choices of the functions are selected by concentrating functions needed more mobility requirement along the ring road and allowing the public administration function connected with other parts of the MAC.

The morphological feature of the project can synthetically be described like a settlement plan open towards the east and in the middle, the city park. For its space and working characteristics the park carries out a role of overlook and hinge between the different elements of the PAT disposed around.