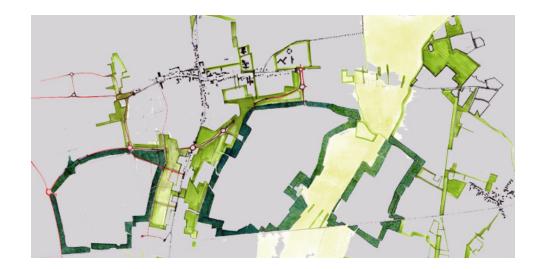

## Vedelago Masterplan

Vedelago Municipal Administration Vedelago - Treviso - 2006

The master plan for Vedelago affronts the idea of a good relationship between the local identity and the respected position in imported resources: the infrastructure (like the Castellane and metropolitan railway surface), the productions, (production zones and working environments for the extraction of drainage), commerce (concentrated to an outlet), the environment (part of the southern territory that belongs to the regional Natural Park of the river Sile), the passages and architectural history (pathway systems of the town and the historical centre). The historical assets are recognized in the territory, which includes scenarios within the development that are not always classified in subject to restrictions and safeguards. Much like resources for the recognizability of Vedelago's territory, the definition and value of their role within the system is the settlement of the province of Castellana.