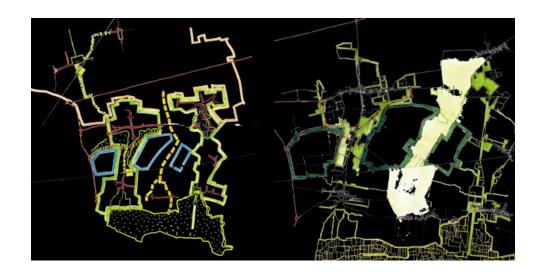

## Vedelago Masterplan

Vedelago Municipal Administration Vedelago - Treviso - 2006

The master plan for Vedelago affronts the idea of a good relationship between the local identity and the respected position in imported resources: the infrastructure (like the Castellane and metropolitan railway surface), the productions, (production zones and working environments for the extraction of drainage), commerce (concentrated to an outlet), the environment (part of the southern territory that belongs to the regional Natural Park of the river Sile), the passages and architectural history (pathway systems of the town and the historical centre). The historical assets are recognized in the territory, which includes scenarios within the development that are not always classified in subject to restrictions and safeguards. Much like resources for the recognizability of Vedelago's territory, the definition and value of their role within the system is the settlement of the province of Castellana.