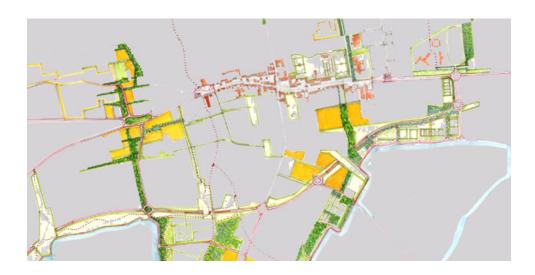

## Vedelago Masterplan

Vedelago Municipal Administration Vedelago - Treviso - 2006

The master plan for Vedelago affronts the idea of a good relationship between the local identity and the respected position in imported resources: the infrastructure (like the Castellane and metropolitan railway surface), the productions, (production zones and working environments for the extraction of drainage), commerce (concentrated to an outlet), the environment (part of the southern territory that belongs to the regional Natural Park of the river Sile), the passages and architectural history (pathway systems of the town and the historical centre). The historical assets are recognized in the territory, which includes scenarios within the development that are not always classified in subject to restrictions and safeguards. Much like resources for the recognizability of Vedelago's territory, the definition and value of their role within the system is the settlement of the province of Castellana.