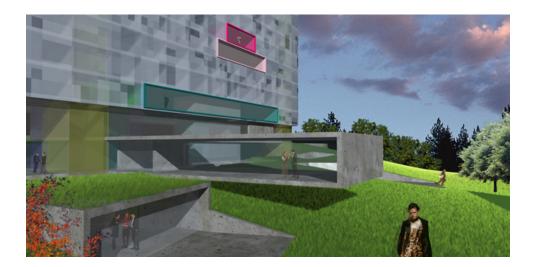

Shops, offices, spa, bars, restaurants are settled on the basement of the park and they taking light from the courts. They are connected by external and internal paths.

Bars, restaurants, conference rooms, fitness centers are located in the top floor, with gardens and the panoramic restaurant.

The new hotel can not be served from the park, its strength connected with it.

The large park is geometrically marked by the entrance axis and by the achitecture of "Ville Ponti".

The park goes into the hotel complex; the new building is like a place of inside/ outside relations whit the park.