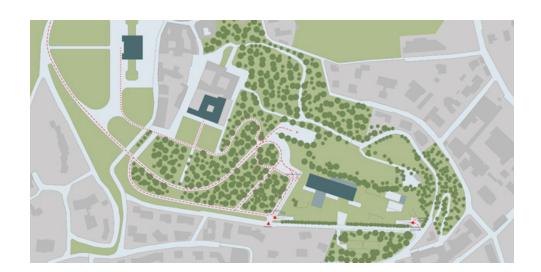

The new hotel can not be served from the park, its strength connected with it.

The large park is geometrically marked by the entrance axis and by the achitecture of "Ville Ponti".

The park goes into the hotel complex; the new building is like a place of inside/ outside relations whit the park.

This connection is visible from the main entrance, by Castiglioni way, and it cross the entire park.