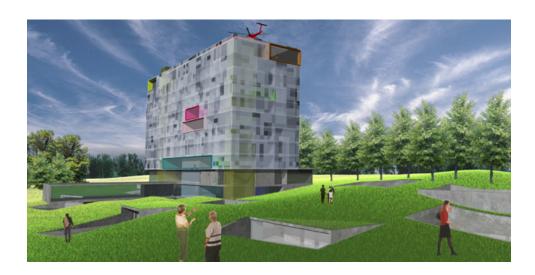

## Project for a hotel complex

Chamber of Commerce of Varese Varese - 2005

The design of the new hotel occupies the whole park of "Ville Ponti", inside of Varese's city, and suggesting a very functional plan: the idea is to imagine the hotel as a meeting place where mix functions and their distribution create many opportunities for exchanges between the visitors and external users and with the city.

Shops, offices, spa, bars, restaurants are settled on the basement of the park and they taking light from the courts. They are connected by external and internal paths.

Bars, restaurants, conference rooms, fitness centers are located in the top floor, with gardens and the panoramic restaurant.

The new hotel can not be served from the park, its strength connected with it.

The large park is geometrically marked by the entrance axis and by the achitecture of "Ville Ponti".

The park goes into the hotel complex; the new building is like a place of inside/ outside relations whit the park.