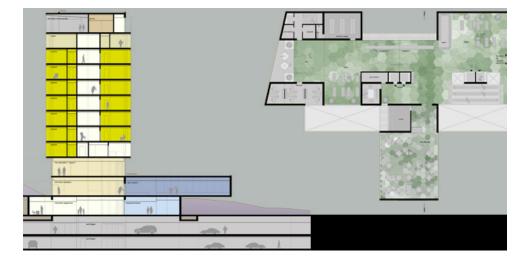

## Project for a hotel complex

Chamber of Commerce of Varese Varese - 2005

The design of the new hotel occupies the whole park of "Ville Ponti", inside of Varese's city, and suggesting a very functional plan: the idea is to imagine the hotel as a meeting place where mix functions and their distribution create many opportunities for exchanges between the visitors and external users and with the city.

Shops, offices, spa, bars, restaurants are settled on the basement of the park and they taking light from the courts. They are connected by external and internal paths.

Bars, restaurants, conference rooms, fitness centers are located in the top floor, with gardens and the panoramic restaurant.

The new hotel can not be served from the park, its strength connected with it.

The large park is geometrically marked by the entrance axis and by the achitecture of "Ville Ponti".

The park goes into the hotel complex; the new building is like a place of inside/ outside relations whit the park.

This connection is visible from the main entrance, by Castiglioni way, and it cross the entire park.