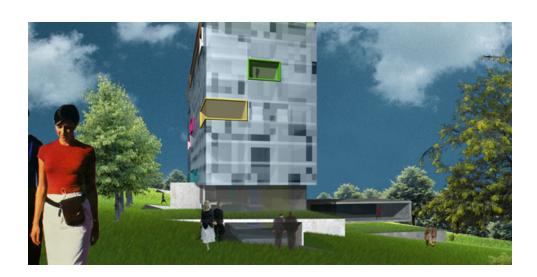

## Project for a hotel complex

Chamber of Commerce of Varese Varese - 2005

The design of the new hotel occupies the whole park of "Ville Ponti", inside of Varese's city, and suggesting a very functional plan: the idea is to imagine the hotel as a meeting place where mix functions and their distribution create many opportunities for exchanges between the visitors and external users and with the city.

Shops, offices, spa, bars, restaurants are settled on the basement of the park and they taking light from the courts. They are connected by external and internal paths.

Bars, restaurants, conference rooms, fitness centers are located in the top floor, with gardens and the panoramic restaurant.

The new hotel can not be served from the park, its strength connected with it.

The large park is geometrically marked by the entrance axis and by the achitecture of "Ville Ponti".

The park goes into the hotel complex; the new building is like a place of inside/ outside relations whit the park.

This connection is visible from the main entrance, by Castiglioni way, and it cross the entire park.