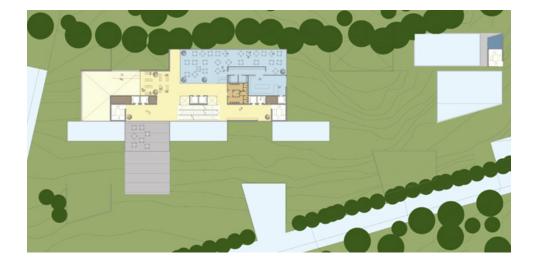

Shops, offices, spa, bars, restaurants are settled on the basement of the park and they taking light from the courts. They are connected by external and internal paths.

Bars, restaurants, conference rooms, fitness centers are located in the top floor, with gardens and the panoramic restaurant.