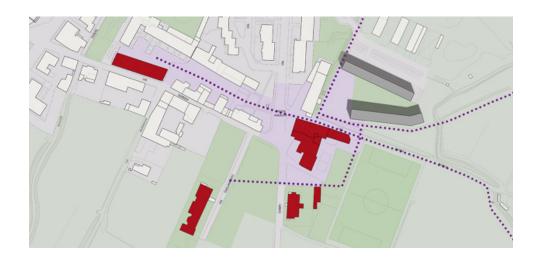

Connection - to set as a priority the role of connection that the project area must develop between urban space of the historical center and rural space of the park. Transition - to valorize the perception of the agricultural landscape and the elements of continuity inside to the project area.

Relationships - to redefine the formalities of relationship between privite and pubblic spaces, and between built and open spaces.

Sustainability - to satisfy the sizing of the new apartaments offering elevated characteristics of quality and comfort and innovative solutions for the energey recovery and the bioarchitecture.