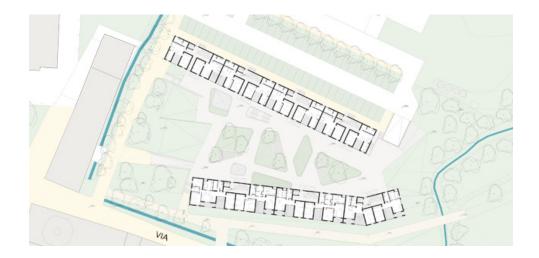

A comprehensive view of the plan highlight the bioclimate performances of the new buildings that overlooking to a collective and pubblic spaces.

The element that orders the different view of the buildings is the line of the floor slab, while the variety of the sequence empty / full and the non-aligned of such sequence to the different floors imply an homogeneous characteristic of the fronts. The texture is made by the alternation of plastered walls, glass wall, lodges and bioclimate greenhouses.

The level floor and the project of the ground are the main elements that realize the relationships with the open space around: the point of the plan is to connect the new buildings with the historical centre and to the agricoltural park.