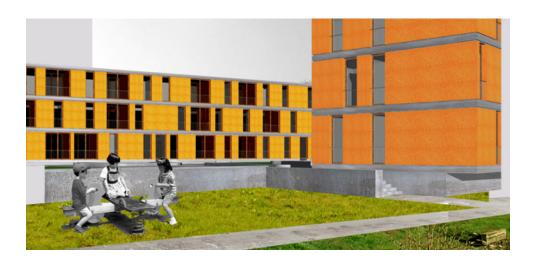

A comprehensive view of the plan highlight the bioclimate performances of the new buildings that overlooking to a collective and pubblic spaces.

The element that orders the different view of the buildings is the line of the floor slab, while the variety of the sequence empty / full and the non-aligned of such sequence to the different floors imply an homogeneous characteristic of the fronts. The texture is made by the alternation of plastered walls, glass wall, lodges and bioclimate greenhouses.

The level floor and the project of the ground are the main elements that realize the relationships with the open space around: the point of the plan is to connect the new buildings with the historical centre and to the agricoltural park.