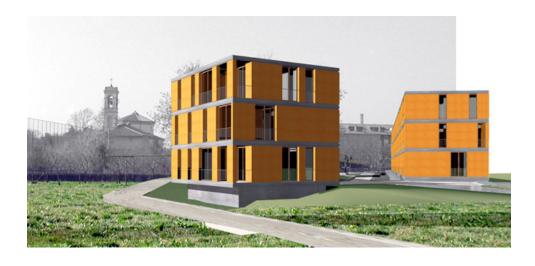

A comprehensive view of the plan highlight the bioclimate performances of the new buildings that overlooking to a collective and pubblic spaces.

The element that orders the different view of the buildings is the line of the floor slab, while the variety of the sequence empty / full and the non-aligned of such sequence to the different floors imply an homogeneous characteristic of the fronts. The texture is made by the alternation of plastered walls, glass wall, lodges and bioclimate greenhouses.

The level floor and the project of the ground are the main elements that realize the relationships with the open space around: the point of the plan is to connect the new buildings with the historical centre and to the agricoltural park.