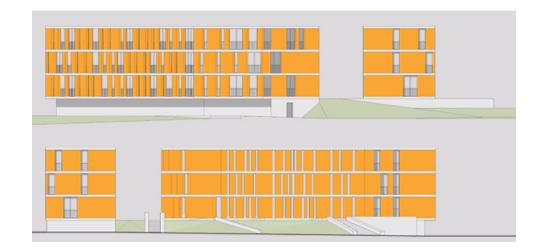

A comprehensive view of the plan highlight the bioclimate performances of the new buildings that overlooking to a collective and pubblic spaces.

The element that orders the different view of the buildings is the line of the floor slab, while the variety of the sequence empty / full and the non-aligned of such sequence to the different floors imply an homogeneous characteristic of the fronts. The texture is made by the alternation of plastered walls, glass wall, lodges and bioclimate greenhouses.

The level floor and the project of the ground are the main elements that realize the relationships with the open space around: the point of the plan is to connect the new buildings with the historical centre and to the agricoltural park.