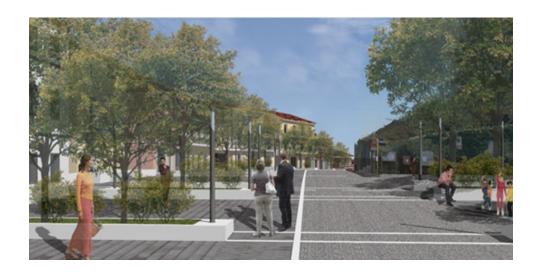

### Preliminary projects for the Piazza of Via Roma

Municipal administration of Sarcedo Sarcedo – Vicenza - 2008

The area under study has a clear central position compared to a rich system of public services and collective presences in the upper part of the municipality of Sarcedo. On the other hand, thanks to the its relief, the area is in a strategic position, as a point of access from the valley to the hilly areas above.

The project for the accommodation of the square will foresee a spatial reconfiguration of the areas at the edge, to create a hospitable environment and to elevate it's spatial quality. The prevalent characteristic of the area is the slope of the soil, and is taken as an opportunity to redefine the space and define a uniform and coherent design of the soil: the project consists mainly of a plan of the soil that enables the public to think of the whole area as a unique public space. The hierarchy of the use of the spaces will be defined by the use of varieties of the same materials: cutting and layering of the corners in the floor allow it to define different uses of the public space.