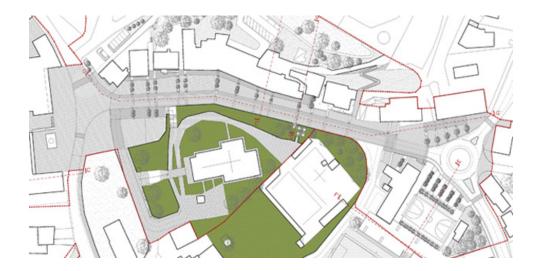

The project for the accommodation of the square will foresee a spatial reconfiguration of the areas at the edge, to create a hospitable environment and to elevate it's spatial quality. The prevalent characteristic of the area is the slope of the soil, and is taken as an opportunity to redefine the space and define a uniform and coherent design of the soil: the project consists mainly of a plan of the soil that enables the public to think of the whole area as a unique public space. The hierarchy of the use of the spaces will be defined by the use of varieties of the same materials: cutting and layering of the corners in the floor allow it to define different uses of the public space.