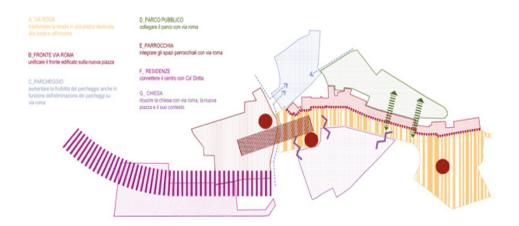

### Preliminary projects for the Piazza of Via Roma

Municipal administration of Sarcedo Sarcedo – Vicenza - 2008

The area under study has a clear central position compared to a rich system of public services and collective presences in the upper part of the municipality of Sarcedo. On the other hand, thanks to the its relief, the area is in a strategic position, as a point of access from the valley to the hilly areas above.

The project for the accommodation of the square will foresee a spatial reconfiguration of the areas at the edge, to create a hospitable environment and to elevate it's spatial quality. The prevalent characteristic of the area is the slope of the soil, and is taken as an opportunity to redefine the space and define a uniform and coherent design of the soil: the project consists mainly of a plan of the soil that enables the public to think of the whole area as a unique public space. The hierarchy of the use of the spaces will be defined by the use of varieties of the same materials: cutting and layering of the corners in the floor allow it to define different uses of the public space.