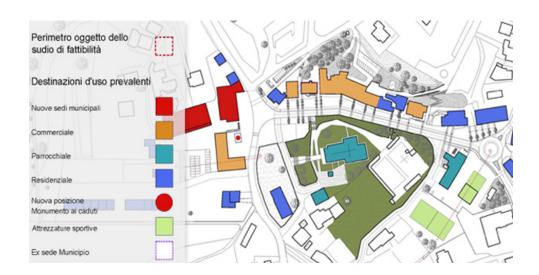

### Preliminary projects for the Piazza of Via Roma

Municipal administration of Sarcedo Sarcedo – Vicenza - 2008

The area under study has a clear central position compared to a rich system of public services and collective presences in the upper part of the municipality of Sarcedo. On the other hand, thanks to the its relief, the area is in a strategic position, as a point of access from the valley to the hilly areas above.

The project for the accommodation of the square will foresee a spatial reconfiguration of the areas at the edge, to create a hospitable environment and to elevate it's spatial quality. The prevalent characteristic of the area is the slope of the soil, and is taken as an opportunity to redefine the space and define a uniform and coherent design of the soil: the project consists mainly of a plan of the soil that enables the public to think of the whole area as a unique public space. The hierarchy of the use of the spaces will be defined by the use of varieties of the same materials: cutting and layering of the corners in the floor allow it to define different uses of the public space.