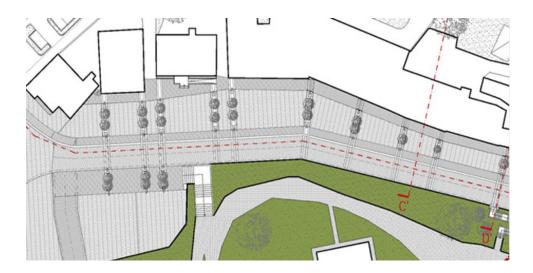

The project for the accommodation of the square will foresee a spatial reconfiguration of the areas at the edge, to create a hospitable environment and to elevate it's spatial quality. The prevalent characteristic of the area is the slope of the soil, and is taken as an opportunity to redefine the space and define a uniform and coherent design of the soil: the project consists mainly of a plan of the soil that enables the public to think of the whole area as a unique public space. The hierarchy of the use of the spaces will be defined by the use of varieties of the same materials: cutting and layering of the corners in the floor allow it to define different uses of the public space.