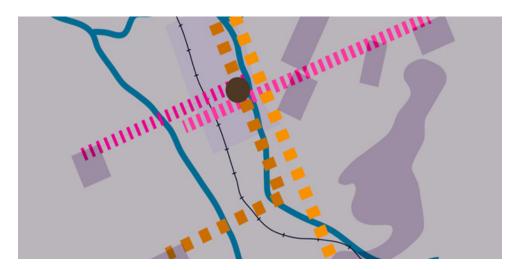

## International Ideas Competition for Deajeon Urban Renaissance

**Deajeon Urban Renaissance** South Korea - 2007

This is a defining of an iconic place in which relations on urban and territorial scale are defined by the movements of people; to converge these fluxes and human heritage crossing this node is the principle on which is based the Renaissance. So the iconic place is made of:

- the Institutional Axis (Provincial Government): in the future it will develop as a link between the Provincial Govern centre and the high velocity station;

- the Culture Axis: which links up the University and Technical College;

- the Axis of the New Ecology and a High Natural Ambient: which links up the Daedong Creek's right side with the border city's hilly belt;

- the Health Body Axis: which crosses the area and it links up the centre of wellbeing with the stadium zone.