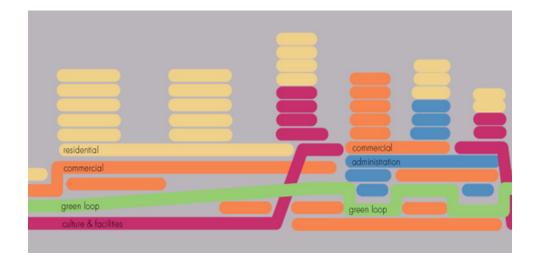

## International Ideas Competition for Deajeon Urban Renaissance

**Deajeon Urban Renaissance** South Korea - 2007

This is a defining of an iconic place in which relations on urban and territorial scale are defined by the movements of people; to converge these fluxes and human heritage crossing this node is the principle on which is based the Renaissance. So the iconic place is made of:

- the Institutional Axis (Provincial Government): in the future it will develop as a link between the Provincial Govern centre and the high velocity station;

- the Culture Axis: which links up the University and Technical College;

- the Axis of the New Ecology and a High Natural Ambient: which links up the Daedong Creek's right side with the border city's hilly belt;

- the Health Body Axis: which crosses the area and it links up the centre of wellbeing with the stadium zone.