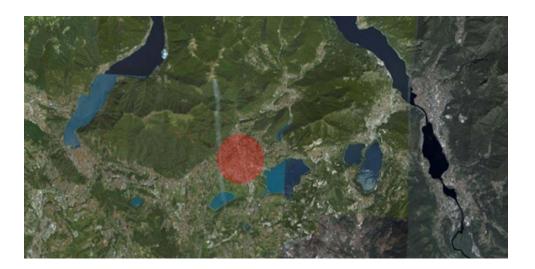

being centres that are put in a great forest to create optimum conditions for creative people who require a high quality working environment. It is called The Green Sponge: the landscape element on the territory's scale becomes a part of the physical perceptive recognition of the territory through a large scale infrastructural system, the other determines a new condition of great landscape value in the accessibility to the River Brenta and the reconstruction of the relationships with the settlements along it's banks: finally, the Green sponge is in itself, an element of control over the use of land to enhance a scarce resource that is non-renewable, addressing the goals of sustainability and responsibility that are found today in urban planning and in the areas of dispersion settlements.





### Venezia

via Temanza, 1
30174 Venezia Mestre
ph +39 041959850
fax +39 0415067610
studio@drhassociati.com

### Como

via Pessina. 15
22100 Como
ph/fax +39 0313371748
studio@drhassociati.com

# Erba Masterplan

Erba Municipal Administration Erba – Como - 2006









### Venezia

via Temanza, 1
30174 Venezia Mestre
ph +39 041959850
fax +39 0415067610
studio@drhassociati.com

### Como

via Pessina. 15 22100 Como ph/fax +39 0313371748 studio@drhassociati.com

# Erba Masterplan

Erba Municipal Administration Erba – Como - 2006